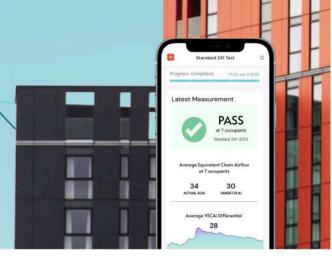

#### **How It Works**

No new equipment needed. No disruptions.

Using real-time air tracing, we fine-tune airflow to meet ASHRAE 241 and 62.1 standards-cutting energy waste while keeping air safe.

### From Start to Savings

- 1. Select a Candidate Building
- 2. Assess Ventilation & Energy Savings
- 3. Optimize Outdoor & Recirculated Airflows
- 4. Maintain Ongoing Savings Automatically

50 Million SqFt Optimized Worldwide